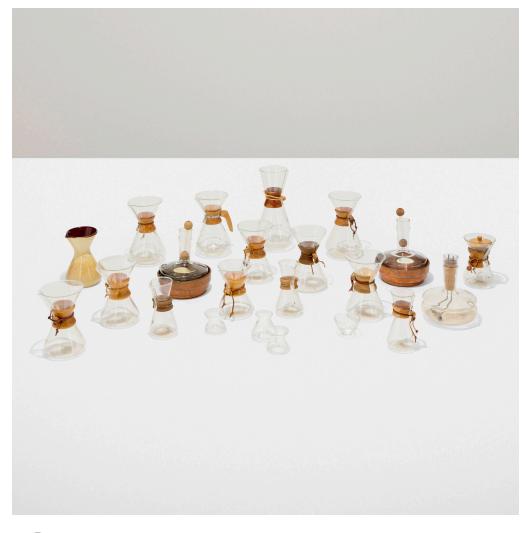

## PETER SCHLUMBOHM

Collection of tableware

Chemex Corp. | Germany, c. 1941 | glass, cork, copper

tallest:  $15\frac{1}{4}$  h ×  $7\frac{1}{2}$  dia in (39 × 19 cm) smallest:  $5\frac{1}{2}$  h × 4 dia in (14 × 10 cm)

Collection is comprised of twenty-one *Chemex* coffee pots and two *Chemex* pans; twenty-three pieces total. Manufacturer's mark to underside of various elements 'Chemex'. Sold with four original boxes.