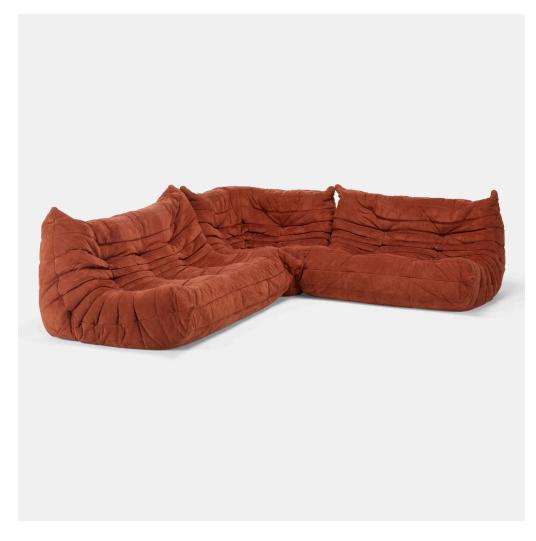

### MICHEL DUCAROY

Togo sectional sofa

Ligne Roset | France, 1973/c. 1986 | faux suede upholstery

 $27 \text{ h} \times 67 \text{ w} \times 38 \text{ d in } (69 \times 170 \times 97 \text{ cm})$ 

 $27 \text{ h} \times 48 \text{ w} \times 38 \text{ d in } (69 \times 122 \times 97 \text{ cm})$ 

 $27 \text{ h} \times 38 \text{ w} \times 38 \text{ d in } (69 \times 97 \times 97 \text{ cm})$ 

This three-piece sectional sofa can be arranged in a variety of configurations. Fabric manufacturer's label to each element 'Ligne Roset'.