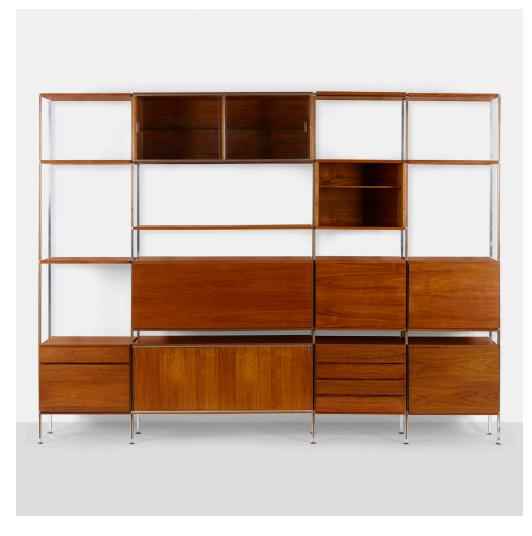

### **HUGH ACTON**

Rare shelving system

Hugh Acton, Inc. | USA, c. 1960 | walnut, aluminum, glass, enameled steel, laminate 87 h  $\times$  114 w  $\times$  16¾ d in (221  $\times$  290  $\times$  43 cm)

Shelving system is comprised of four bays with five vertical supports, seven shelves, two wide cabinets with sliding doors, one wide drop-down desk with one drawer and divided storage, and six smaller cabinets with six drawers and mixed storage. Applied manufacturer's decal to interior of six cabinets 'Hugh Acton Birmingham, Mich.'