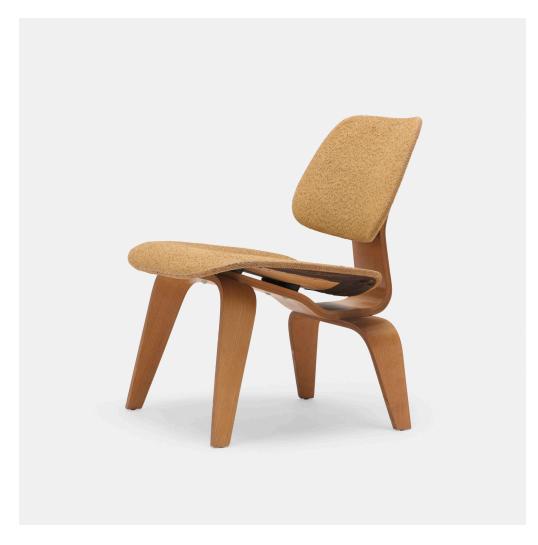

# CHARLES AND RAY EAMES Early LCW

Evans Products | USA, 1945 | ash plywood, upholstery 27 h  $\times$  22 w  $\times$  24 d in (69  $\times$  56  $\times$  61 cm)

This early example features a 5-2-5 screw configuration.

**Literature:** Eames Design: The Work of the Office of Charles and Ray Eames, Neuhart, Neuhart, and Eames, ppg. 59, 72-73 The Herman Miller Collection, manufacturer's catalog, 1948, pg. 62

Estimate: \$700-900 Result: \$819