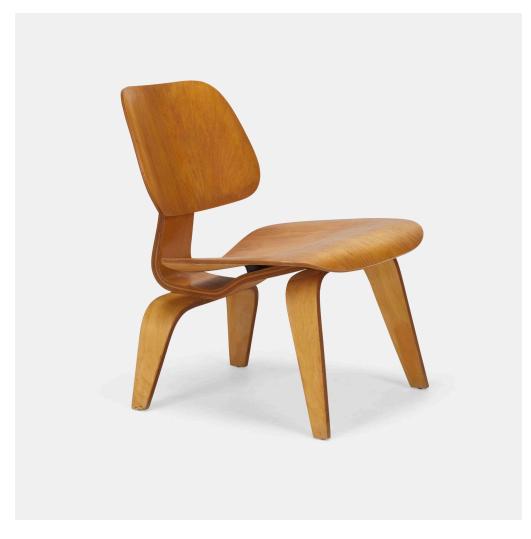

## CHARLES AND RAY EAMES Early LCW

Evans Products | USA, 1945 | ash plywood, rubber 27 h  $\times$  22 w  $\times$  22 d in (69  $\times$  56  $\times$  56 cm)

This early example features a 5-2-5 screw configuration.