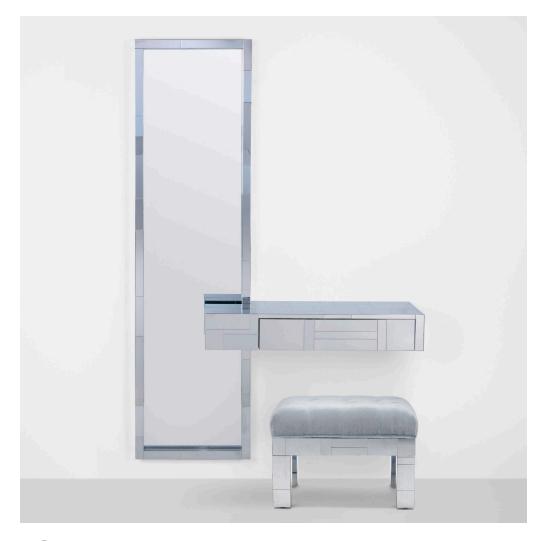

## PAUL EVANS

Cityscape vanity set from the PE 200 series

Paul Evans Studio for Directional | USA, C. 1975 | chrome-plated steel, glass mirror 72 h  $\times$  48 w  $\times$  12 d in (183  $\times$  122  $\times$  30 cm) 17% h  $\times$  24 w  $\times$  18 d in (45  $\times$  61  $\times$  46 cm)

Set is comprised of a wall-mounted console with mirror and stool. Console features one drawer. Impressed signature to each element 'An Original Paul Evans'. Cloth manufacturer's label to stool underside 'Paul Evans Inc. 6/19/73'.