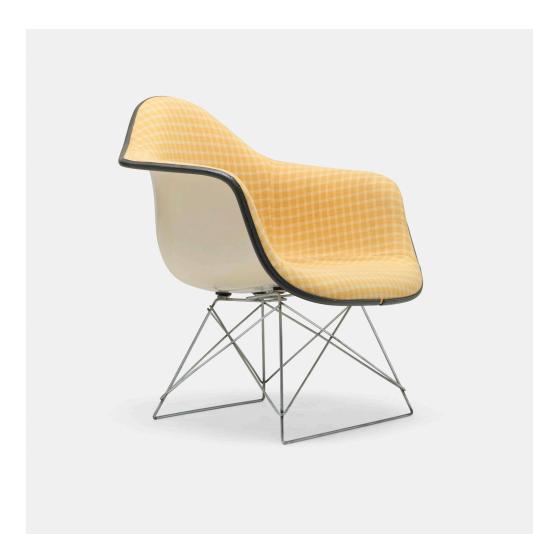

# CHARLES AND RAY EAMES

Herman Miller | USA, 1950/c. 1960 | Alexander Girard upholstery, molded fiberglass, zinc-plated steel, rubber

26¾ h × 25½ w × 23 d in (68 × 65 × 58 cm)

Molded manufacturer's mark to underside 'Herman Miller' and metal manufacturer's label 'Designed by Charles Eames Herman Miller Zeeland Mich.'.

**Literature:** *Eames Design: The Work of the Office of Charles and Ray Eames*, Neuhart, Neuhart and Eames, ppg. 138-140 *The Herman Miller Collection*, manufacturer's catalog, 1952, ppg. 94-95

Estimate: \$900-1,200 Result: \$756