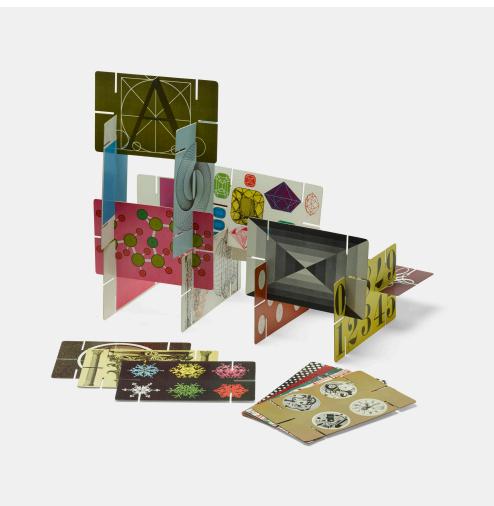

## **212**

CHARLES AND RAY EAMES House of Cards collection

 Tigrett Enterprises | USA, 1952-53 | printed paper

  $11\frac{1}{2}$  h ×  $7\frac{1}{2}$  w ×  $1\frac{1}{2}$  d in (29 × 19 × 4 cm)

  $4\frac{1}{2}$  h ×  $3\frac{1}{2}$  w ×  $2\frac{1}{4}$  d in (11 × 9 × 6 cm)

Collection is comprised of one *House of Cards* (1952) and two *Giant House of Cards* (1953). Printed manufacturer's mark to packaging of example 'Designed by Charles Eames for Tigrett Enterprises'.

Estimate: \$800-1,000 Result: \$504