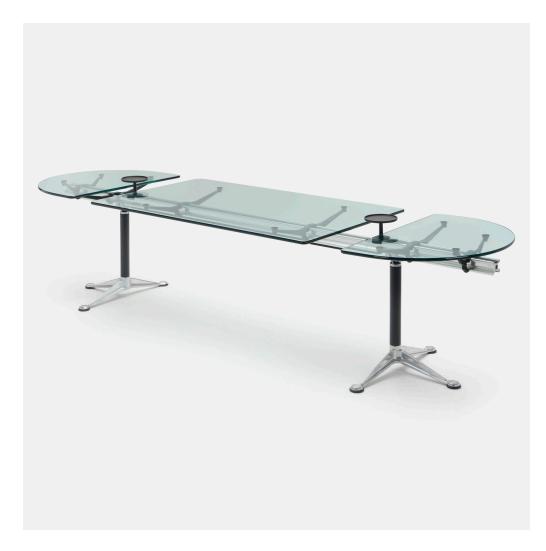

### **BRUCE BURDICK**

**Burdick Group System table** 

Herman Miller | USA, 1980/c. 1990 | aluminum, glass, enameled steel, enameled aluminum 30¾ h  $\times$  121 w  $\times$  36 d in (78  $\times$  307  $\times$  91 cm)

In 1980, this table received design awards from the Institute of Business Designers and the Industrial Designers Society of America and in 1981, Time magazine named this design one of the year's best for Industrial Design.