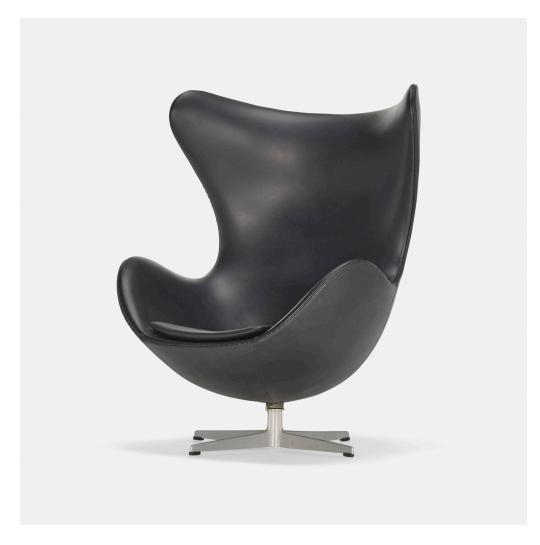

## ARNE JACOBSEN

Egg chair

Fritz Hansen | Denmark, 1958 | leatherette, cast aluminum, molded fiberglass, foam, steel 41½ h  $\times$  33¾ w  $\times$  31 d in (105  $\times$  86  $\times$  79 cm)

**Provenance:** Los Angeles Modern Auctions, *Modern Art & Design*, 29 June 2008, Lot 1 | Acquired from the previous by the present owner