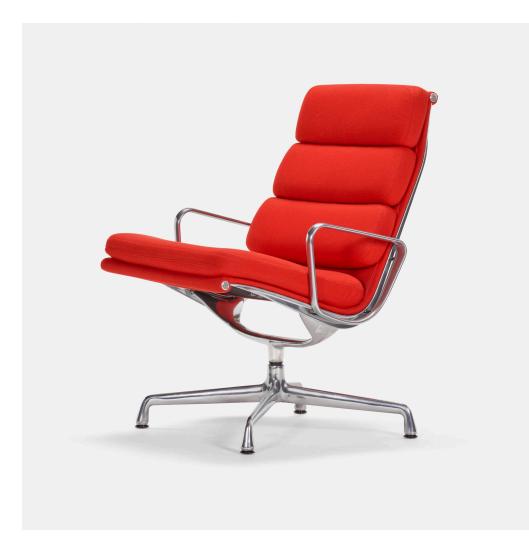

# CHARLES AND RAY EAMES Soft Pad lounge chair

Herman Miller | USA, 1969/2017 | upholstery, aluminum 35¼ h × 24½ w × 28 d in (90 × 62 × 71 cm)

Decal manufacturer's label to underside '5/10/2017 EA416L22N04'. Paper manufacturer's label to underside 'Eames Office'.