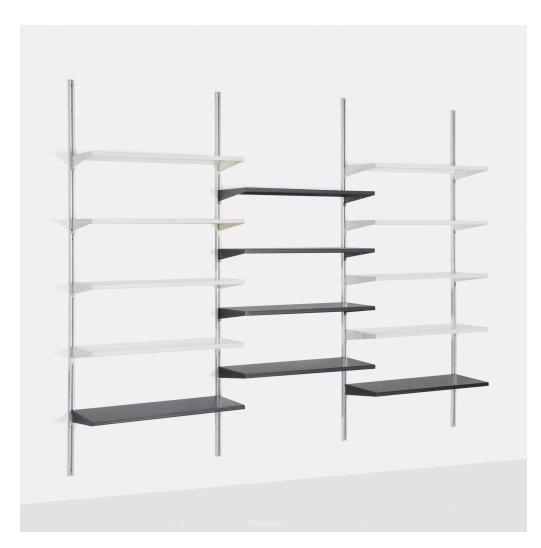

## GEORGE NELSON & ASSOCIATES CSS (Comprehensive Storage System)

Herman Miller | USA, 1959 | enameled steel, aluminum 79 h × 97¼ w × 13 d in (201 × 247 × 33 cm)

System is comprised of four aluminum wall-mounted uprights and fourteen shelves.