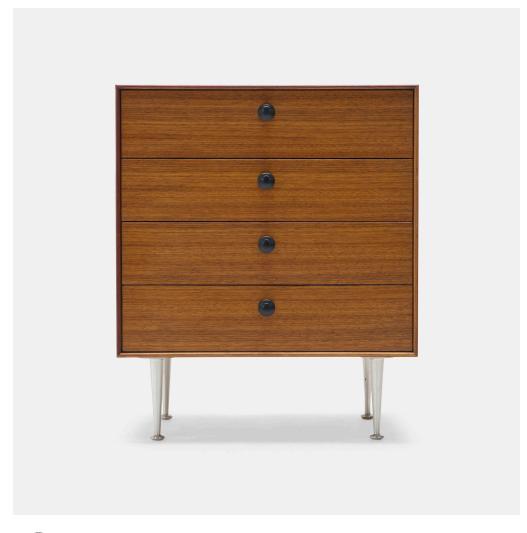

### GEORGE NELSON & ASSOCIATES

Thin Edge cabinet, model 4701

Herman Miller | USA, 1955/c. 1960 | walnut, coated steel, aluminum 28½ h × 24 w × 19½ d in (72 × 61 × 50 cm)

Cabinet features four drawers with rare black drawer pulls. Metal manufacturer's label to drawer 'Designed by George Nelson Herman Miller Zeeland Mich'.

**Literature:** George Nelson: Architect, Writer, Designer, Teacher, von Vegesack and Eisenbrand, pg. 244 discusses series

Estimate: \$2,000-3,000

Result: \$1,703