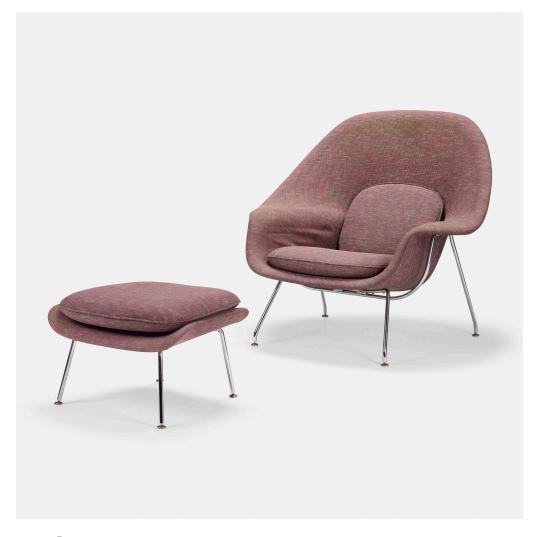

## EERO SAARINEN

Womb chair and ottoman

Knoll International | USA, 1946/1988 | upholstery, chrome-plated steel chair:  $36 \text{ h} \times 40\% \text{ w} \times 32 \text{ d}$  in  $(91 \times 103 \times 81 \text{ cm})$  ottoman:  $16 \text{ h} \times 25 \text{ w} \times 20\% \text{ d}$  in  $(41 \times 63 \times 52 \text{ cm})$ 