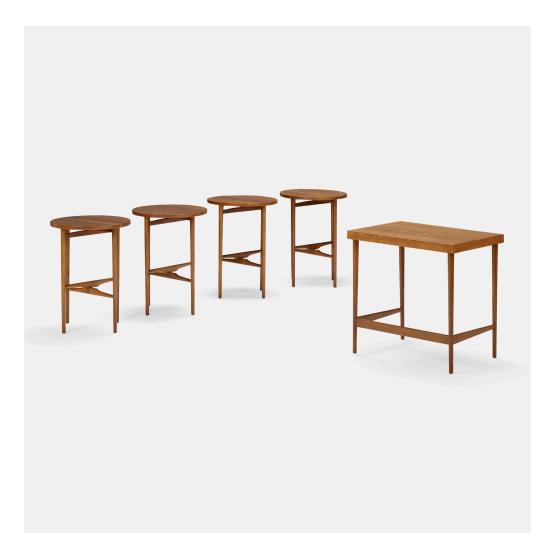

## BERTHA SCHAEFER Nesting tables model 2112, set of four

Singer & Sons | USA, c. 1950 | walnut 24¼ h × 24 w × 17½ d in (62 × 61 × 44 cm) 23 h × 16½ dia in (58 × 42 cm)

Set is comprised of four drop-leaf folding tables that collapse and can be nested in larger rectangular table. Paper manufacturer's label to underside 'M. Singer & Sons New York'.

Literature: Singer & Sons, manufacturer's catalog, unpaginated

Estimate: \$800-1,200 Result: \$1,071