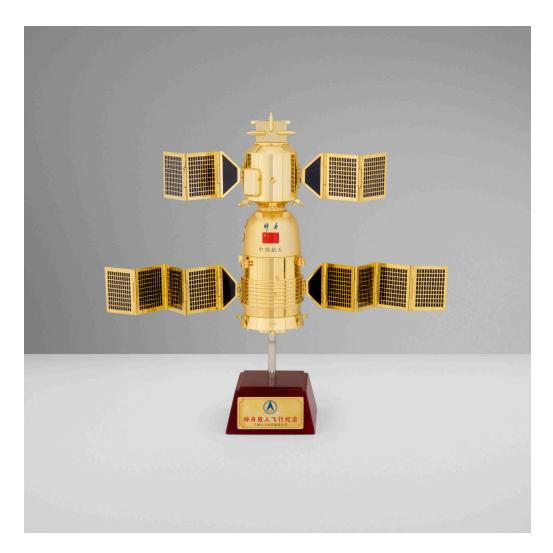

## CHINESE Shenzhou 5 Spacecraft 1:40 scale model

24k gold-painted metal, metal, brass, lacquered wood  $13\frac{1}{2}$  h × 15 w × 3<sup>3</sup>/<sub>4</sub> d in (34 × 38 × 10 cm)

Metal manufacturer's plaque to front and back of base. Sold with a certificate of authenticity issued by Heritage Auctions and signed by Charlie Duke.