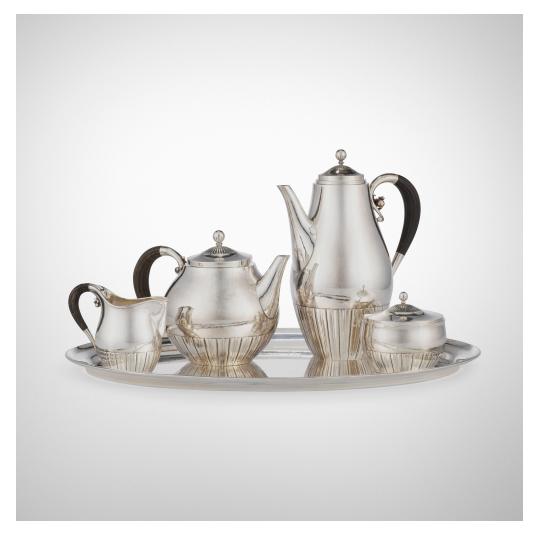

## **JOHAN ROHDE**

Cosmos four-piece coffee & tea service, model 45

Georg Jensen | Denmark, 1915/c. 1925 | sterling silver, ebony

largest: 10% h × 8 w × 5% d in ( $27 \times 20 \times 13$  cm)

smallest:  $3\frac{3}{4}$  h × 4 dia in (10 × 10 cm)

tray:  $\frac{3}{4}$  h × 20½ w × 14 d in (2 × 52 × 36 cm)

Service is comprised of a coffee pot, teapot, lidded sugar bowl and cream jug. Impressed manufacturer's mark and number to underside of each example 'Dessin JR Denmark Georg Jensen Sterling 45C'. Sold with an associated Georg Jensen tray, model 223. Impressed manufacturer's mark and number to underside of tray 'Denmark Georg Jensen Sterling 223 S'. 119 ozt. (gross weight)

Literature: Georg Jensen: A Tradition of Splendid Silver, Drucker, pg. 223

An example of this design is in the permanent collection of the Minneapolis Institute of Art.

Estimate: \$3,000-5,000

Result: \$3,780