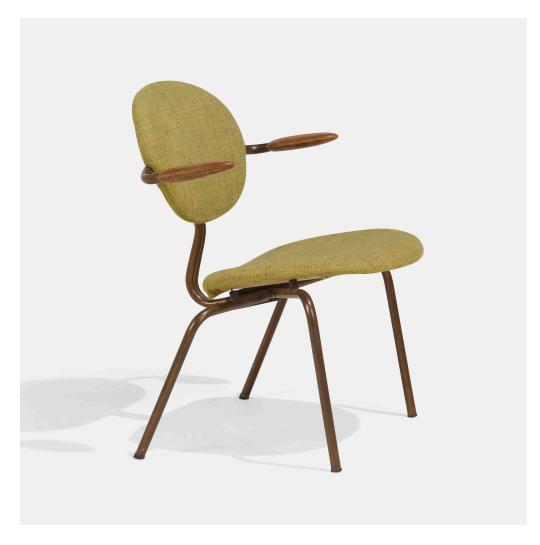

## 172

## ILMARI TAPIOVAARA

Experimental Lukki 5 chair

Finland, 1956-57 | copper, fabric upholstery, leatherette 27½ h  $\times$  25¼ w  $\times$  19 d in (70  $\times$  64  $\times$  48 cm)

**Provenance:** Collection of the artist | Thence by descent | Acquired from Timo Tapiovaara in 2004 by the present owner

**Exhibited:** *Ilmari Tapiovaara, Interior Architect*, March - June 2001, R20th Century, New York 20 Years of Discovery, 6 June - 24 August 2018, R & Company, New York

**Literature:** *Ilmari Tapiovaara*, Korvenmaa, ppg. 114-116 illustrate related designs *Ilmari Tapiovaara*, *Interior Architect*, Kane, ed., ppg. 23, 26-29 illustrates this example