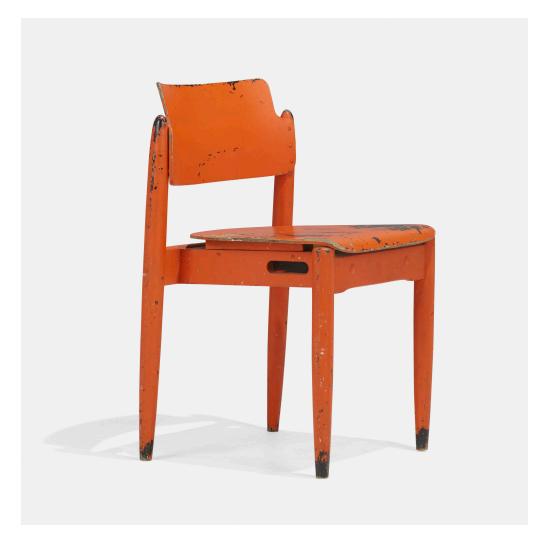

## **ILMARI TAPIOVAARA**

Wilman chair from the collection of the artist

Wilh. Schauman Ltd. | Finland, 1956 | lacquered birch plywood, lacquered birch 28½ h  $\times$  19 w  $\times$  18½ d in (72  $\times$  48  $\times$  47 cm)

This example was Ilmari Tapiovaara's personal work chair used in the designer's home and studio.

**Provenance:** Collection of the artist | Thence by descent | Acquired from Timo Tapiovaara in 2000 by the present owner