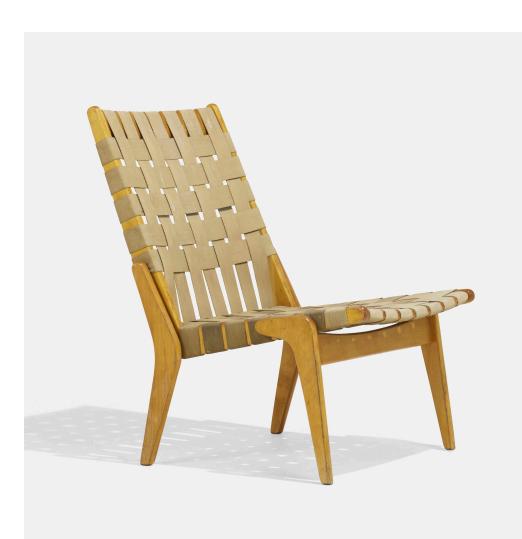

## ILMARI TAPIOVAARA Colette lounge chair

Asko | Finland, 1954 | birch, webbing 30 h × 21½ w × 26½ d in (76 × 55 × 67 cm)

Provenance: Acquired in 1999 by the present owner

Exhibited: Ilmari Tapiovaara, Interior Architect, March - June 2001, R20th Century, New York