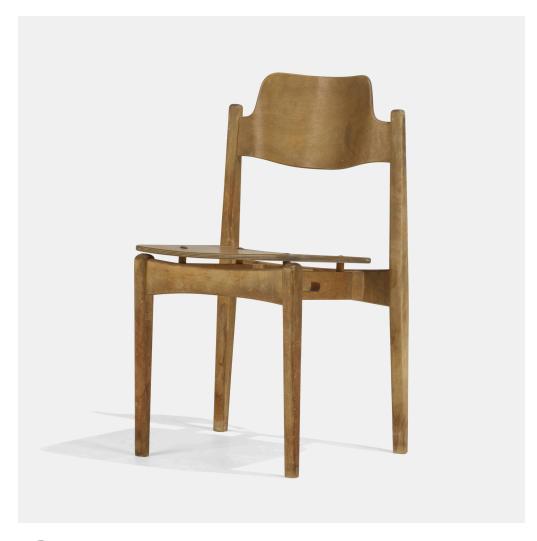

## ILMARI TAPIOVAARA

Wilman chair

Wilh. Schauman Ltd. | Finland, 1956 | birch, birch plywood 30% h × 17% w × 18 d in  $(77 \times 44 \times 46$  cm)

**Provenance:** Collection of the artist | Thence by descent | Acquired from Timo Tapiovaara in 2004 by the present owner

**Literature:** *Ilmari Tapiovaara: Life and Design*, Svenberg, ed., pg. 148 *Ilmari Tapiovaara*, Korvenmaa, ppg. 96-97 illustrates similar design

Estimate: \$800-1,000

Result: \$315