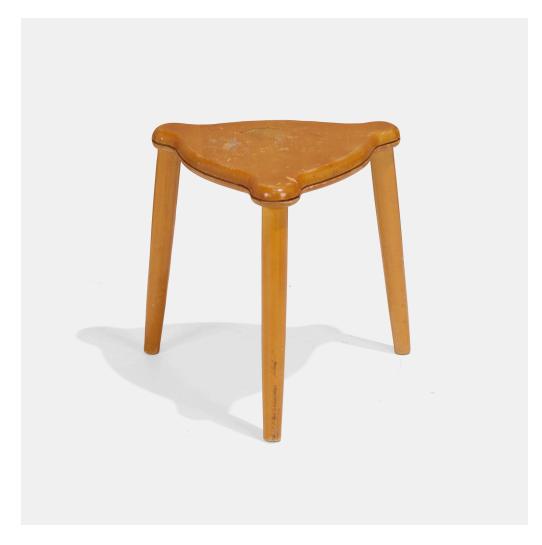

## ILMARI TAPIOVAARA

Nalle stool

Finland, 1947-48 | birch 16 h × 16 w × 15½ d in (41 × 41 × 39 cm)

The Nalle stool was designed for the *International Competition for Low-Cost Furniture Design* in 1947 at the Museum of Modern Art, New York and later redesigned for Finland House, New York.