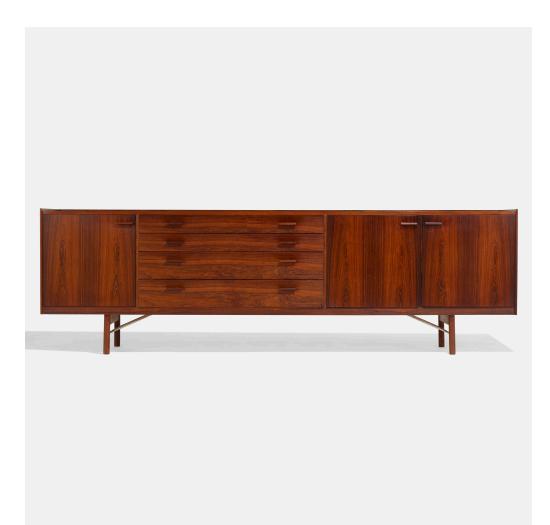

## IB KOFOD-LARSEN Cabinet

Brande Møbelfabrik | Denmark, c. 1960 | rosewood, steel 31% h × 102 w × 20¼ d in (80 × 259 × 51 cm)

Cabinet features four drawers, one door concealing one shelf, and two doors concealing four shelves, two bottle storage trays, and one pull-out work surface. Danish control tag to top drawer.