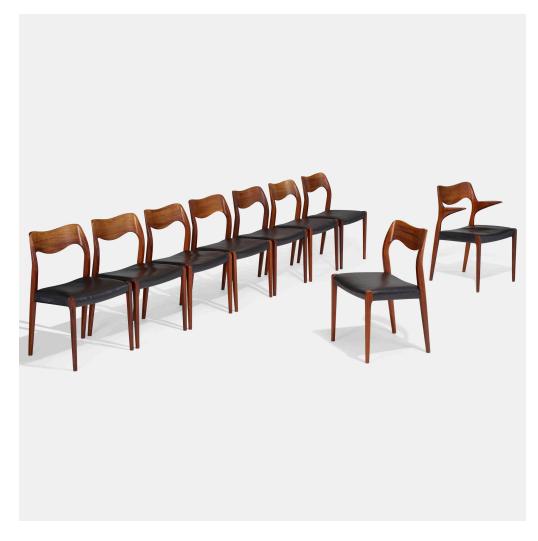

## NIELS O. MØLLER

Dining chairs model 71, set of nine

J.L. Møllers Møbelfabrik | Denmark, 1951 | rosewood, leather armchair: 31% h × 24 w × 21 d in  $(81 \times 61 \times 53$  cm) side chair: 31% h × 19% w × 19% d in  $(79 \times 50 \times 50$  cm)

Set is comprised of one armchair and eight side chairs. Metal manufacturer's label to most examples 'J.L. Møller Models Made in Denmark'. Danish control tag to most examples.

**Provenance:** Lakeshore Furniture, Chicago | Acquired from the previous in the early 1990s by the present owner