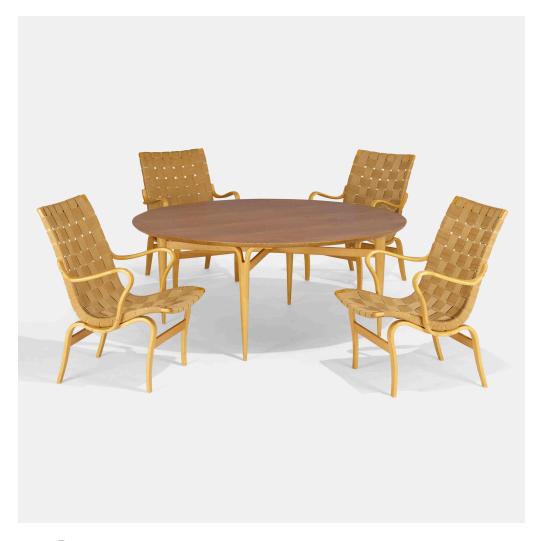

## **BRUNO MATHSSON**

Dining set

Firma Karl Mathsson | Sweden, 1941, c. 1945/1972 | teak, bent and laminated beech, canvas table:  $25 \text{ h} \times 59 \text{ dia in } (63 \times 150 \text{ cm})$ 

chair:  $33\frac{4}{4}$  h ×  $23\frac{5}{4}$  w × 27 d in  $(84 \times 60 \times 69$  cm)

Set is comprised of four *Eva* chairs and one *Linda* dining table; five pieces total. Branded manufacturer's mark to underside of each example 'Bruno Mathsson Design Made in Sweden Firma Karl Mathsson Made in Värnamo Sweden 1972'.