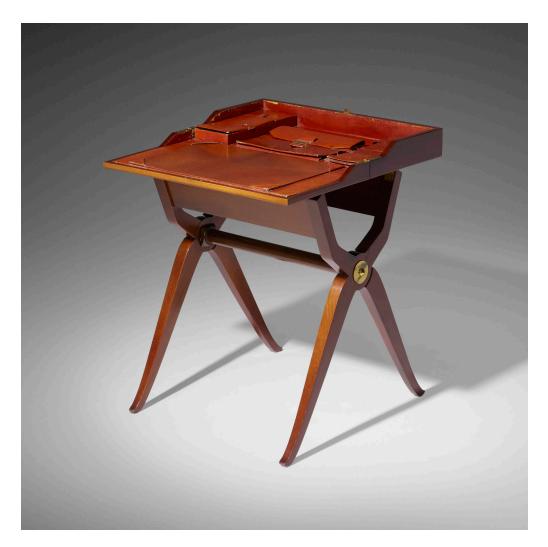

## HERMÈS Early folding desk

France, c. 1930 | mahogany, leather, brass open: 29½ h × 24¾ w × 24¼ d in (75 × 62 × 62 cm) collapsed: 37¼ h × 24¾ w × 10¾ d in (95 × 62 × 27 cm)

Desk features two hinged compartments, writing surface and three pockets. Impressed manufacturer's mark to clasp 'Hermès Paris'.

**Provenance:** La Monde du Voyage, Paris | Important Private Collection | Wright, *Design*, 22 October 2015, Lot 122 | Private Collection

Estimate: \$10,000-15,000 Result: \$10,080