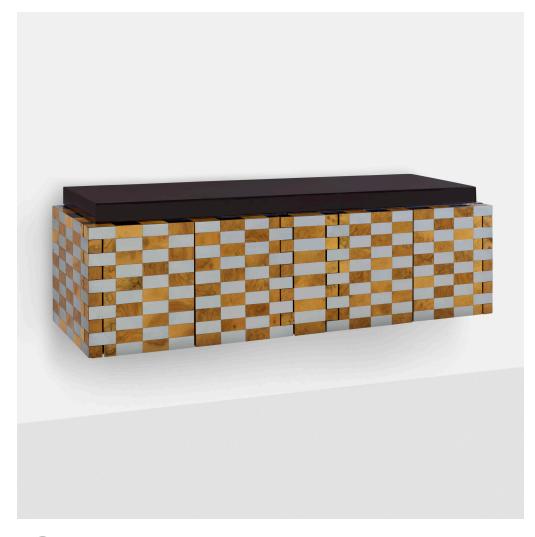

## **PAUL EVANS**

Wall-mounted Cityscape cabinet from the PE 400 series

Paul Evans Studio for Directional | USA, c. 1975 | maple burl, chrome-plated steel, lacquered fiberglass  $23 \text{ h} \times 76\% \text{ w} \times 21 \text{ d}$  in  $(58 \times 194 \times 53 \text{ cm})$ 

Cabinet features two doors concealing two compartments for storage.

Literature: Paul Evans: Designer & Sculptor, Head, pg. 118-119

Estimate: \$10,000-15,000

Result: \$11,970