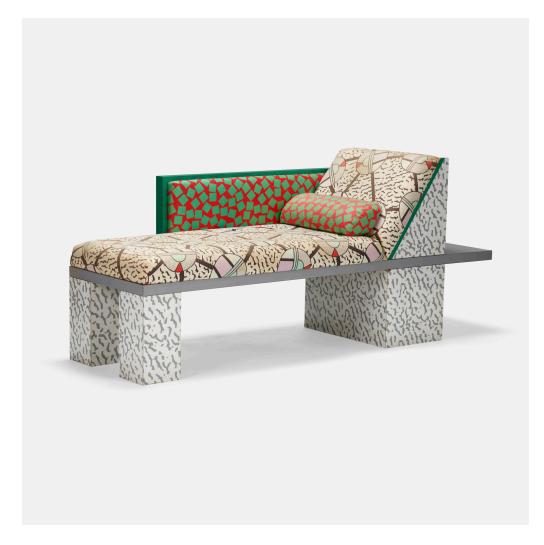

### NATHALIE DU PASQUIER

Royal daybed

Memphis | France/Italy, 1983 | Iaminate over wood, upholstery 37% h  $\times$  86% w  $\times$  29% d in (95  $\times$  220  $\times$  76 cm)

Daybed features original upholstery designed by George Sowden. Applied metal manufacturer's mark to table top edge 'Memphis Made in Italy Milano Nathalie Du Pasquier 1983'. Sold with additional fabric. Printed manufacturer's mark to edge of each length of additional fabric 'George Sowden for Memphis -1983 - produced in Italy by Rainbow'.

Provenance: Artemide, Los Angeles | Acquired from the previous in the 1980s by the present owner

Literature: Memphis Milano, manufacturer's catalog, unpaginated

Estimate: \$4,000-6,000

Result: \$4,410