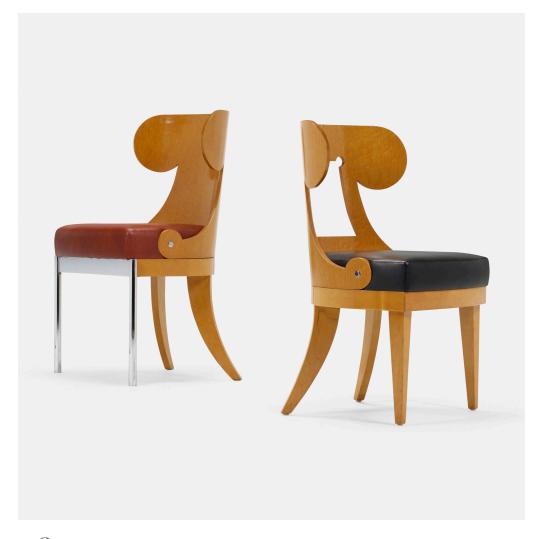

### KANJI UEKI

Dino and Dina chairs

Japan, c. 1988 | birch plywood, chrome-plated steel, vinyl upholstery

 $30\frac{1}{2} \text{ h} \times 20\frac{1}{2} \text{ w} \times 18 \text{ d in } (77 \times 52 \times 46 \text{ cm})$ 

Signed to underside of each chair 'Kanji Ueki'.

**Provenance:** The Artist | Acquired from the previous in 2008, Private Collection, Tokyo | Phillips, New

York, Design, 29 July 2020, Lot 28 | Private Collection