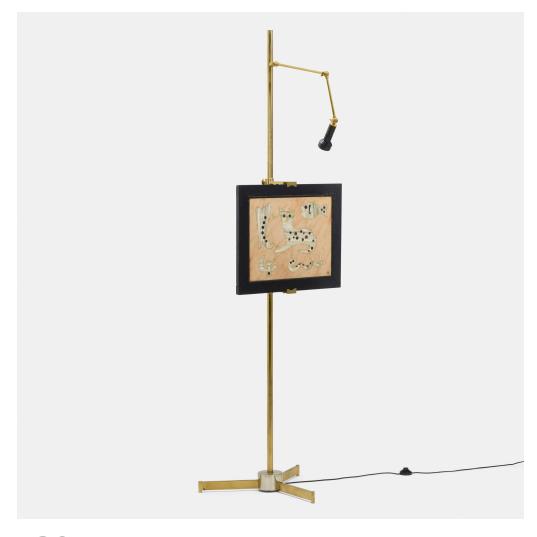

### ANGELO LELII

Easel floor lamp

Arredoluce | Italy, c. 1950 | brass, enameled aluminum, brass-plated steel 82 h  $\times$  22½ w  $\times$  22¾ d in (208  $\times$  57  $\times$  58 cm)

Decal manufacturer's label to underside 'AL Made in Italy Arredoluce Monza'. The present example has been registered in the Arredoluce Archives as number 3964819.

**Literature:** Arredoluce: Catalogue Raisonné 1943-1987, Pansera, Padoan and Palmaghini, ppg. 126-127, no. 29

Estimate: \$3,000-5,000

Result: \$7,560