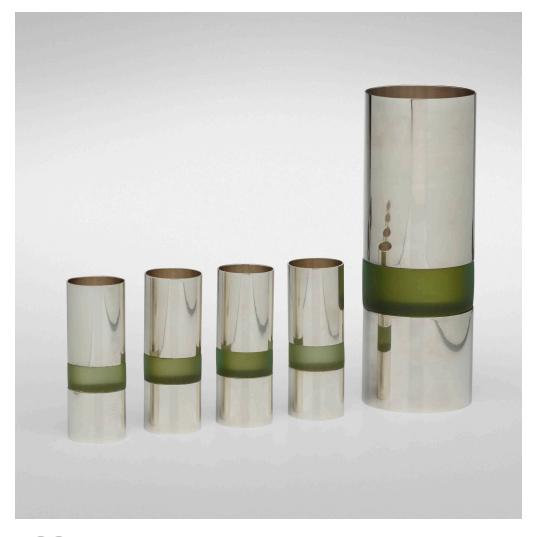

## MASSIMO VIGNELLI

#### Tableware set

Christofle and Venini | Italy, 1957 | silver plate, glass

 $8\% \text{ h} \times 3\% \text{ dia in (23} \times 8 \text{ cm)}$ 

 $4\frac{1}{4} \text{ h} \times 1\frac{1}{2} \text{ dia in } (11 \times 4 \text{ cm})$ 

Set includes one carafe and four tumblers; five pieces total. Impressed manufacturer's mark to underside of each example 'Christofle Italy'.

Provenance: Paolovenini and His Furnace, Barovier and Sonego, ppg. 467, 470