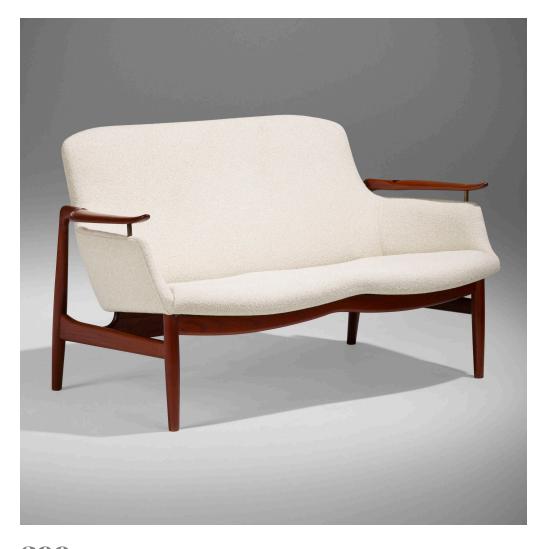

## FINN JUHL Settee, model NV-53

Niels Vodder | Denmark, 1953 | teak, upholstery, brass 28% h × 49% w × 30% d in  $(73 \times 126 \times 77$  cm)

Impressed manufacturer's mark to underside 'Cabinetmaker Niels Vodder Copenhagen Denmark Design Finn Juhl'.

Provenance: Private Collection

Literature: Danish Chairs, Oda, pg. 98 Finn Juhl: Furniture, Architecture, Applied Art, Hiort, ppg. 58-59

illustrate variation

Estimate: \$7,000-9,000

Result: \$12,600