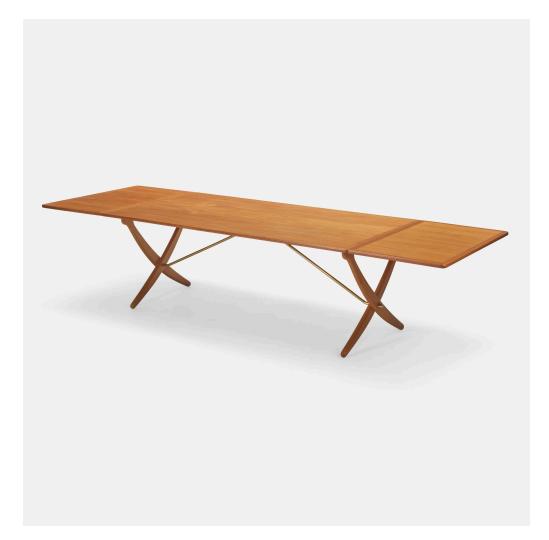

## HANS J. WEGNER Drop-leaf dining table, model AT 314

Andreas Tuck | Denmark, c. 1960 | teak, oak, brass 27¾ h × 74¾ w × 41½ d in (70 × 190 × 105 cm)

Drop-leaf dining table features sabre legs. Sold with two 23.625-inch leaves; table measures 122 inches when fully extended. Branded manufacturer's mark to underside 'Andr. Tuck Design. Hans J. Wegner Made in Denmark' with Danish control mark.

Provenance: Private Collection

Literature: Georg Jensen, distributor's catalog, unpaginated Hans J. Wegner, Moller, pg. 43

Estimate: \$5,000-7,000 Result: \$4,788