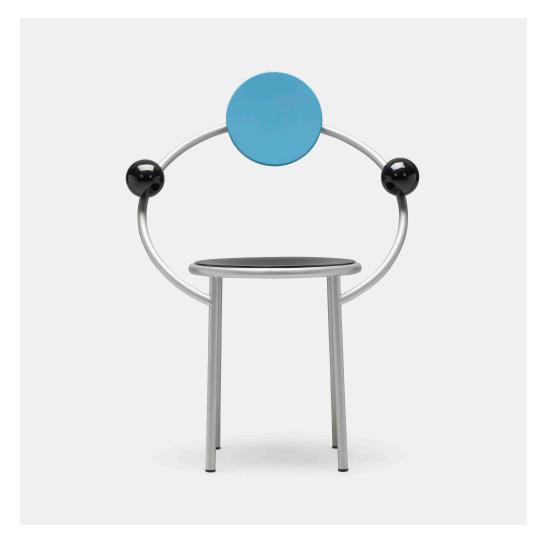

### MICHELE DE LUCCHI

First Chair

Memphis | Italy, 1983 | enameled steel, lacquered wood, rubber 35% h × 26 w × 16 d in  $(91 \times 66 \times 41$  cm)

Michele de Lucchi's *First Chair* was the only Memphis design to be mass-produced with an estimate of 3000 having been made.