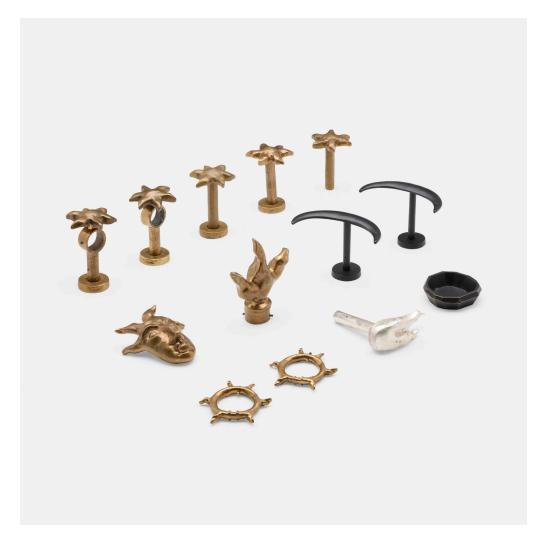

### ELIZABETH GAROUSTE AND MATTIA BONETTI

Collection of drapery hardware

Blome | France, c. 1999 | bronze, patinated bronze, silver-plated bronze

largest:  $5\frac{1}{4}$  h ×  $4\frac{3}{4}$  w ×  $1\frac{1}{2}$  d in (13 × 12 × 4 cm)

smallest:  $\frac{1}{4} d \times 3\frac{3}{4} dia in (1 \times 10 cm)$ 

Collection is comprised of two pairs of drapery tiebacks, two single drapery tiebacks, a pair of drapery rod holders, a single draperty rod end, one pair of drapery rings and a single drapery tieback adornment; twelve pieces total. Sold with a tabletop accessory gifted by the designers. Impressed manufacturer's mark to underside of the tabletop accessory 'BG Blome'.