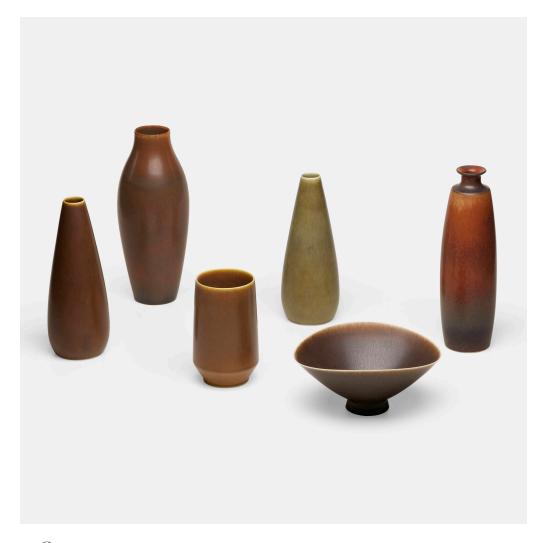

### SCANDINAVIAN

Collection of six vessels

glazed stoneware

tallest: 10% h × 4% dia in (27 × 11 cm)

shortest:  $3\frac{1}{2}$  h ×  $7\frac{1}{4}$  w ×  $6\frac{3}{4}$  dia in (9 × 18 × 17 cm)

Collection is comprised of one bowl by Berndt Friberg, two vases by Carl-Harry Stålhane for Rörstrand, and three vessels by Palshus. Each example with incised mark and/or signature to underside.

Provenance: Maharam Family Collection

Estimate: \$1,000-1,500

**Result:** \$882