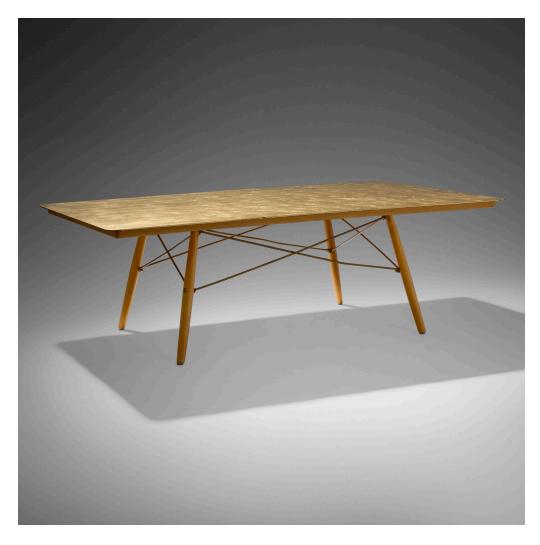

## **CHARLES AND RAY EAMES**

50th Anniversary coffee table

Herman Miller | USA, 1949/1999 | gilt steel, enameled steel, cherry  $15 \text{ h} \times 45 \text{ w} \times 30 \text{ d}$  in ( $38 \times 114 \times 76 \text{ cm}$ )

Brass manufacturer's label to underside 'Herman Miller for the Home Commemorating the 50th Anniversary of the Eames House December 24, 1949 - December 24, 1999 116 of 500'. This example is number 116 from the edition of 500 created to commemorate the 50th anniversary of the Eames House.