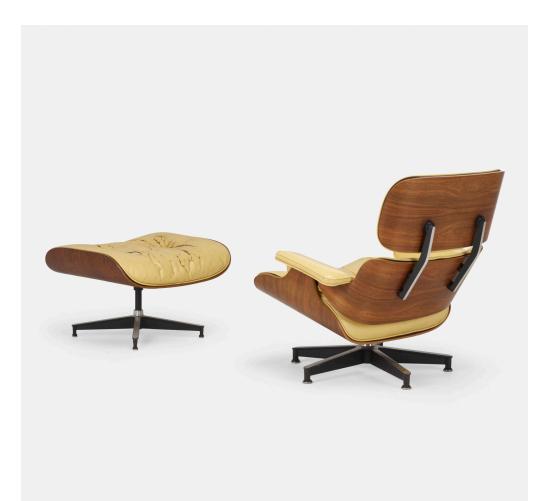

# CHARLES AND RAY EAMES 670 lounge chair and 671 ottoman

Herman Miller | USA, 1956/c. 1960 | rosewood, leather, enameled and brushed aluminum, rubber chair:  $32 \text{ h} \times 33\% \text{ w} \times 29 \text{ d}$  in ( $81 \times 86 \times 74 \text{ cm}$ ) ottoman:  $16\frac{1}{2} \text{ h} \times 26 \text{ w} \times 21 \text{ d}$  in ( $42 \times 66 \times 53 \text{ cm}$ )

Metal manufacturer's label to underside of chair 'Designed by Charles Eames Herman Miller Zeeland Mich.'. Decal manufacturer's label to underside of chair 'Herman Miller Zeeland Michigan' with patent label.

**Literature:** *Eames Design: The Work of the Office of Charles and Ray Eames*, Neuhart, Neuhart and Eames, ppg. 206-207

Estimate: \$2,000-3,000 Result: \$3,406

#