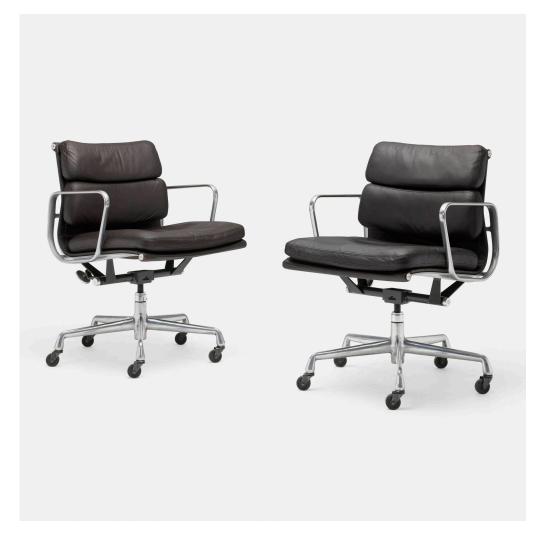

## CHARLES AND RAY EAMES

Soft Pad Management chairs, pair

Herman Miller | USA, 1958/1997 | leather, aluminum, enameled steel  $33 \text{ h} \times 25 \text{ w} \times 27 \text{ d}$  in ( $84 \times 63 \times 69 \text{ cm}$ )

Manufacturer's date stamp to underside of each example 'Apr 1 1997'.

Literature: Eames Design: The Work of the Office of Charles and Ray Eames, Neuhart, Neuhart and

Eames, ppg. 226-229

Estimate: \$1,000-1,500