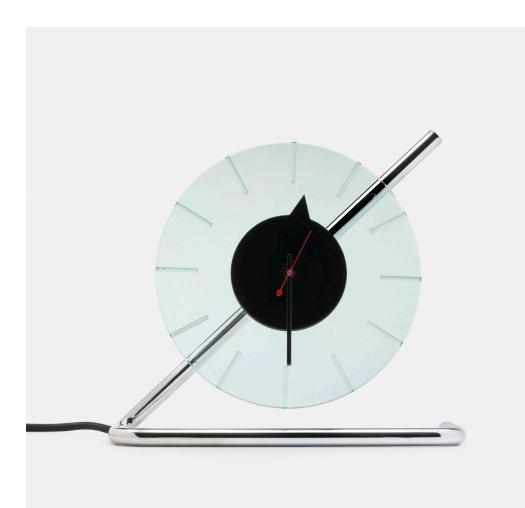

# GILBERT ROHDE Z-clock, model 4090

USA, 1933/c. 1990 | chrome-plated brass, enameled metal, glass  $11\frac{1}{2}$  h × 12<sup>3</sup>/<sub>4</sub> w × 4 d in (29 × 32 × 10 cm)

**Literature:** Gilbert Rohde Modern Design for Modern Living, Ross, pg. 124 American Modern 1925-1940 Design for a New Age, Johnson, pg. 143

An example of this design is in the permanent collection of the Museum of Fine Arts, Boston.

Estimate: \$3,000-5,000 Result: \$2,772

#