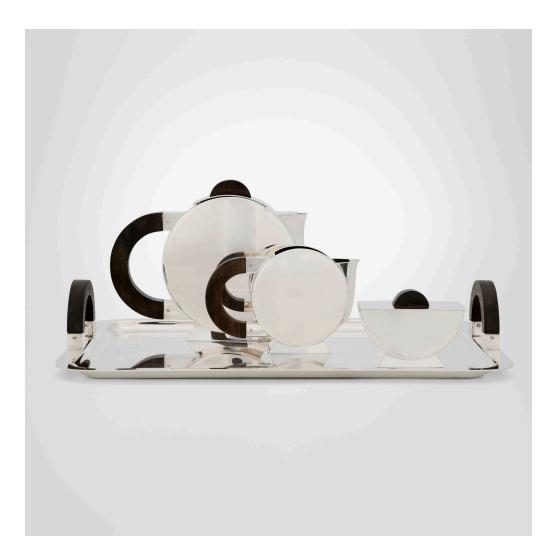

### CHRISTIAN FJERDINGSTAD Tea service

Christofle | Denmark/France, c. 1930 | silver-plated metal, ebony tray:  $3 h \times 17 w \times 12\frac{1}{4} d in (8 \times 43 \times 31 cm)$ teapot:  $6\frac{3}{4} h \times 8\frac{1}{2} w \times 2\frac{3}{4} d in (17 \times 22 \times 7 cm)$ sugar bowl:  $2\frac{7}{6} h \times 4 w \times 2\frac{3}{6} d in (7 \times 10 \times 6 cm)$ 

Service is comprised of a tray, teapot with lid, creamer, and sugar bowl with lid. Impressed manufacturer's mark to underside of each element 'Christofle France Design Fjerdingstad 006 / 500'. Impressed mark to each handle 'Ebene'.

Estimate: \$500-700 Result: \$2,772