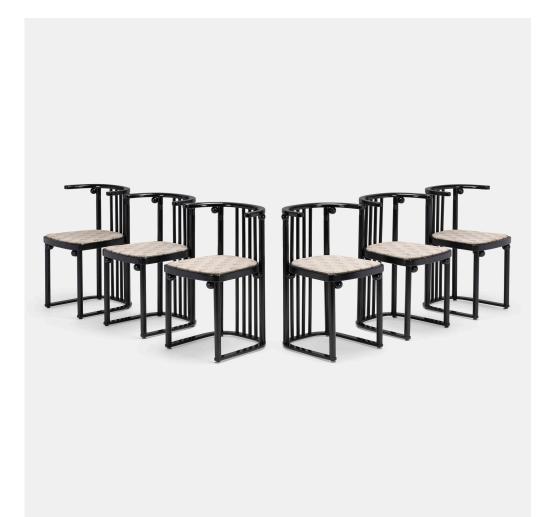

### JOSEF HOFFMANN Fledermaus chairs model 728S, set of six

Wittmann | Austria, 1907/c. 1975 | lacquered beech, upholstery  $29\frac{1}{2}$  h ×  $19\frac{1}{2}$  w × 19 d in (75 × 50 × 48 cm)

Metal manufacturer's label to underside of each example 'Hoffmann made by Wittmannn. Austria'. Decal manufacturer's label to underside of each example 'Sole Creation Authorized by Josef Hoffmann Estate Wittmann-Austria'.

Literature: Josef Hoffmann: Architect and Designer 1870-1956, Meyer, pg. 34

Estimate: \$2,000-3,000 Result: \$3,780