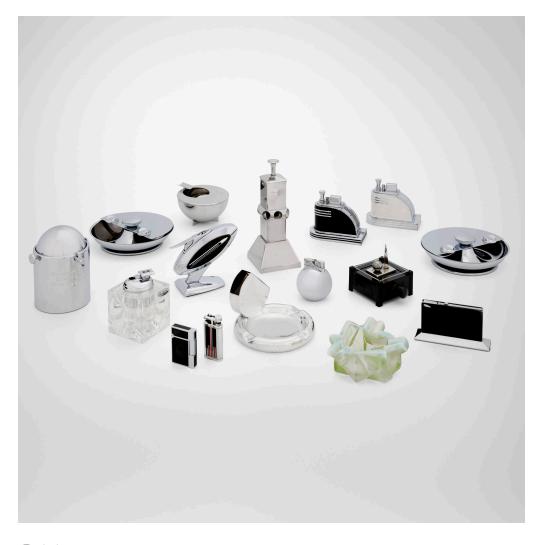

### Collection of smoking accessories

chrome-plated steel and metal, nickel-plated metal, silver-plated metal, lacquered metal, glass, plastic largest:  $7\frac{3}{4}$  h × 3 w × 3 d in (20 × 8 × 8 cm) smallest:  $2\frac{3}{4}$  h ×  $1\frac{1}{8}$  w ×  $\frac{1}{2}$  d in (7 × 3 × 1 cm)

Collection is comprised of one Ruba Rombic ashtray by Reuben Haley, five additional ashtrays, seven tabletop lighters, two pocket lighters, and one tabletop cigar cutter; sixteen pieces total. Impressed, molded or applied manufacturer's mark to ten examples.

Estimate: \$500-700 Result: \$2,096