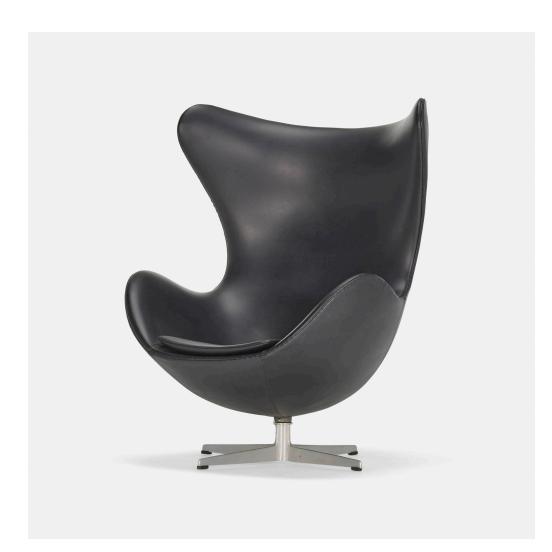

# ARNE JACOBSEN Egg chair

Fritz Hansen | Denmark, 1958 | leatherette upholstery, cast aluminum, molded fiberglass, foam, steel 41½ h × 33¾ w × 31 d in (105 × 86 × 79 cm)

**Provenance:** Los Angeles Modern Auctions, *Modern Art & Design*, 29 June 2008, Lot 1 | Acquired from the previous by the present owner