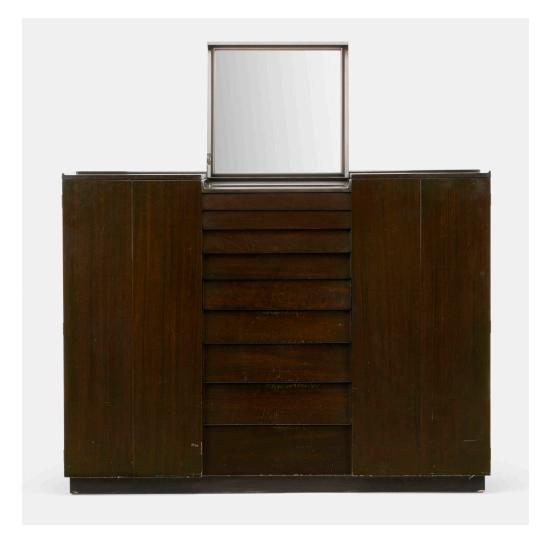

## **EDWARD WORMLEY**

Vanity cabinet, model 4550

Dunbar | USA, c. 1955 | mahogany, mirrored glass, glass 45% h × 60 w × 21 d in (116 × 152 × 53 cm)

Cabinet features a flip-top vanity mirror, over two bi-fold doors concealing ten adjustable glass shelves and nine drawers. Branded manufacturer's mark and impressed number to underside of top drawer 'Dunbar Modern Dunbar Furniture Corp. of Indiana' and '4550'.