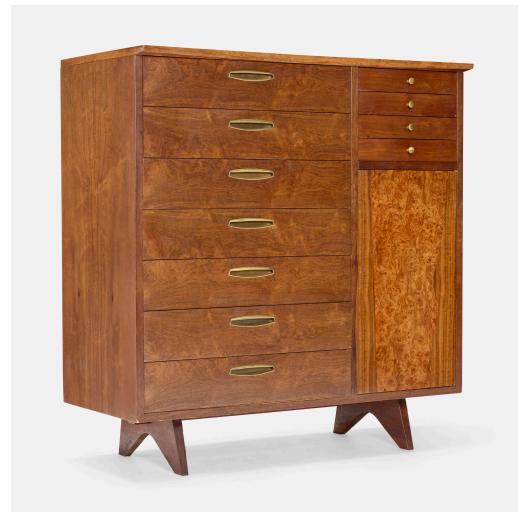

### GEORGE NAKASHIMA

Origins cabinet, model 214

Widdicomb | USA, 1959 | walnut, laurel, brass 49 h  $\times$  47 w  $\times$  22 d in (124  $\times$  119  $\times$  56 cm)

Cabinet features eleven dovetailed joinery drawers and a door concealing two adjustable shelves. Fabric manufacturer's label to interior of top drawer 'Widdicomb'. Stamped manufacturer's mark to underside of top left drawer 'Sundra 10/59 214'.

Literature: Widdicomb, manufacturer's catalog, pg. 15

Estimate: \$5,000-7,000

Result: \$5,040