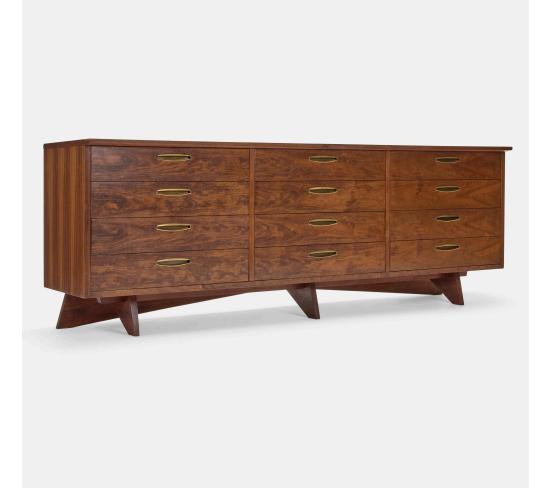

# GEORGE NAKASHIMA Origins cabinet, model 212

Widdicomb | USA, 1959 | black walnut, oak, brass  $32 \text{ h} \times 89\frac{1}{2} \text{ w} \times 22 \text{ d}$  in  $(81 \times 227 \times 56 \text{ cm})$ 

Cabinet features twelve dovetailed joinery drawers with dividers. Branded signature to interior top right drawer 'George Nakashima'. Fabric manufacturer's label to interior top right drawer 'Widdicomb Grand Rapids'. Stamped manufacturer's mark to underside of top right drawer 'Sundra 10/59 212'.