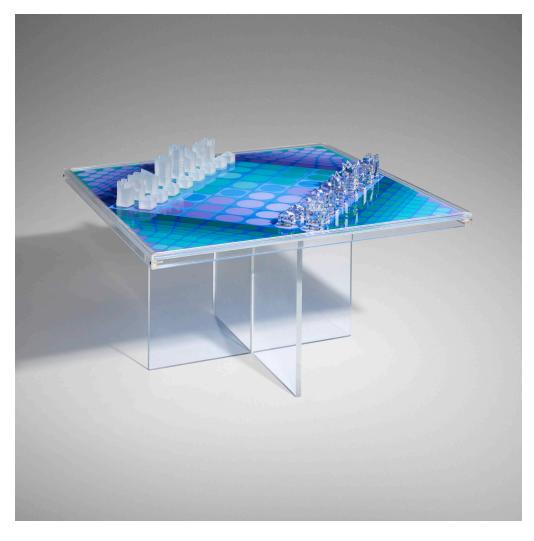

## VICTOR VASARELY

### Chess table

reverse screen-printed glass, acrylic, transparent and frosted glass

table: 16% h × 28% w × 28% d in ( $41 \times 72 \times 72$  cm) largest chess piece: 3% h × 1% w × 1% d in ( $9 \times 3 \times 3$  cm) smallest chess piece: 1% h × 1% w × 1% d in ( $3 \times 3 \times 3$  cm)

Lot includes one table and thirty-two chess pieces. This work is from the edition of 1500 published by Hillard Collection, London and Vasarely Center, New York.

Estimate: \$3,000-5,000

Result: \$4,788