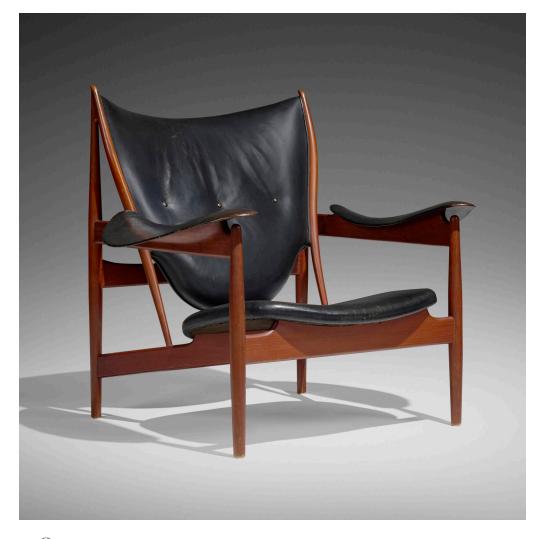

## FINN JUHL

Early and Important Chieftain lounge chair

Niels Vodder | Denmark, 1949 | teak, leather  $37 \text{ h} \times 41\% \text{ w} \times 33 \text{ d}$  in  $(94 \times 105 \times 84 \text{ cm})$ 

This design, from the first years of production, featured leather placed directly onto the metal armrests.

Branded manufacturer's mark to underside 'Niels Vodder Cabinetmaker Copenhagen Denmark'.

Provenance: JF Chen, Los Angeles | Private Collection

**Literature:** Finn Juhl: Furniture, Architecture, Applied Art, Hiort, ppg. 40-41 Danish Chairs, Oda, ppg. 92-93

Estimate: \$60,000-80,000

Result: \$75,600