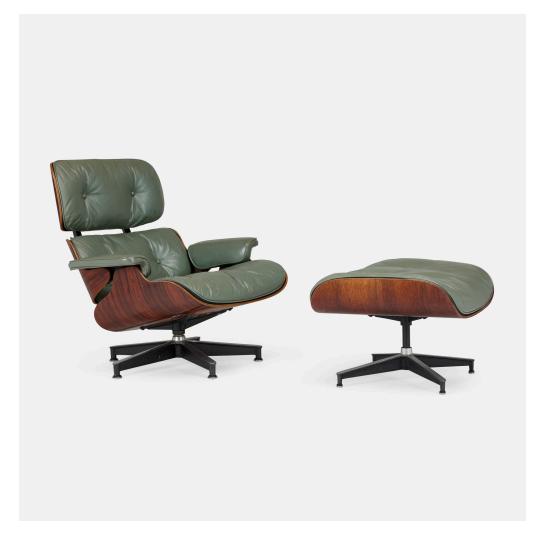

### CHARLES AND RAY EAMES

670 lounge chair and 671 ottoman

Herman Miller | USA, 1956/c. 1964 | rosewood plywood, leather upholstery, brushed and enameled aluminum, rubber

chair:  $33\frac{1}{2}$  h × 33 w × 34 d in ( $85 \times 84 \times 86$  cm) ottoman: 17 h ×  $25\frac{3}{4}$  w × 21 d in ( $43 \times 65 \times 53$  cm)

Aluminum manufacturer's label to underside of chair 'Designed by Charles Eames Herman Miller Zeeland Mich.'.

**Literature:** Eames Design: The Work of the Office of Charles and Ray Eames, Neuhart, Neuhart and Eames, ppg. 206-207